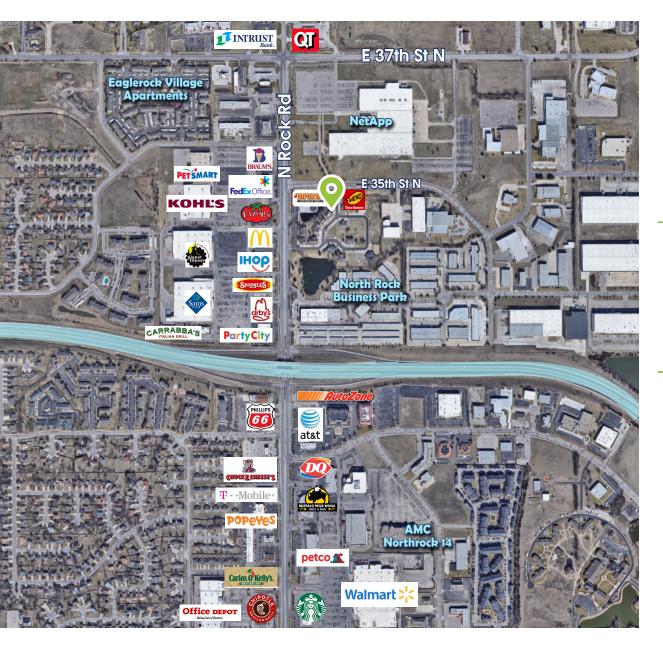

## **Area Highlights**

Area Neighbors: QuikTrip, Intrust Bank, Eaglerock Village Apartments, Braum's, FedEx Office, PetSmart, KOHL's, Fazoli's, Taco Bueno, Emperor's, McDonalds, IHOP, Spangles, Plant Fitness, Arby's, Party City, Sam's Club, Carrabba's, North Rock Business Park, NetApp, AutoZone, Phillips 66, at&t, Chuck E. Cheese, Buffalo Wild Wings, Petco, Popeyes, AMC Northrock 14, Carlos O'Kelly's, Cipotle, Starbucks, Office Depot, Walmart, T-Mobile, and more!