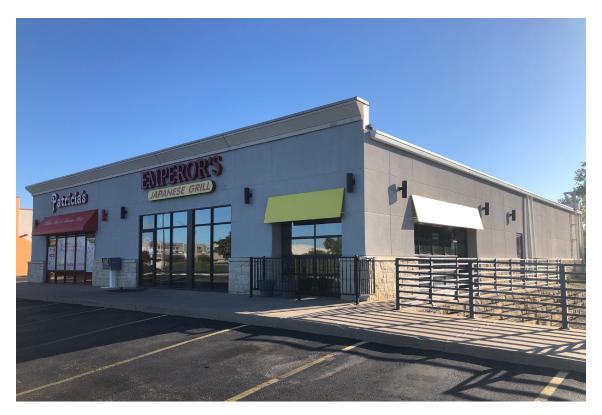

## **Property Features**

**Sale Price**: \$1,100,000

Lease Rate: \$15.00/SF/YR NNN

**Leasable Space**: 3,300 SF **Building Size**: 5,850 SF

Zoning: Limited Industrial

**2019 Taxes**: \$23,892

#### **Property Highlights**

- Established retail center on busy Rock Rd
- Located between K-96 & 37th on Rock Rd
- Great visbility near heavily populated area
- Located in busy shopping & restaurant area
- Multiple Tenant building