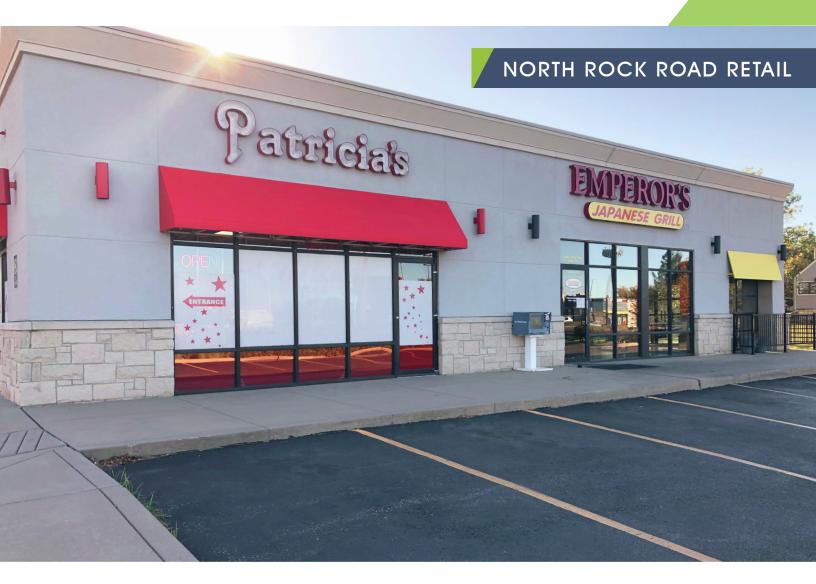

## **Property Features**

**Sale Price**: \$1,100,000

Lease Rate: \$15.00/SF/YR NNN

**Leasable Space**: 3,300 SF **Building Size**: 5,850 SF

Zoning: Limited Industrial

**2019 Taxes**: \$23,892

#### **Property Highlights**

- Established retail center on busy Rock Rd
- Located between K-96 & 37th on Rock Rd
- Great visbility near heavily populated area
- Located in busy shopping & restaurant area
- Multiple Tenant building